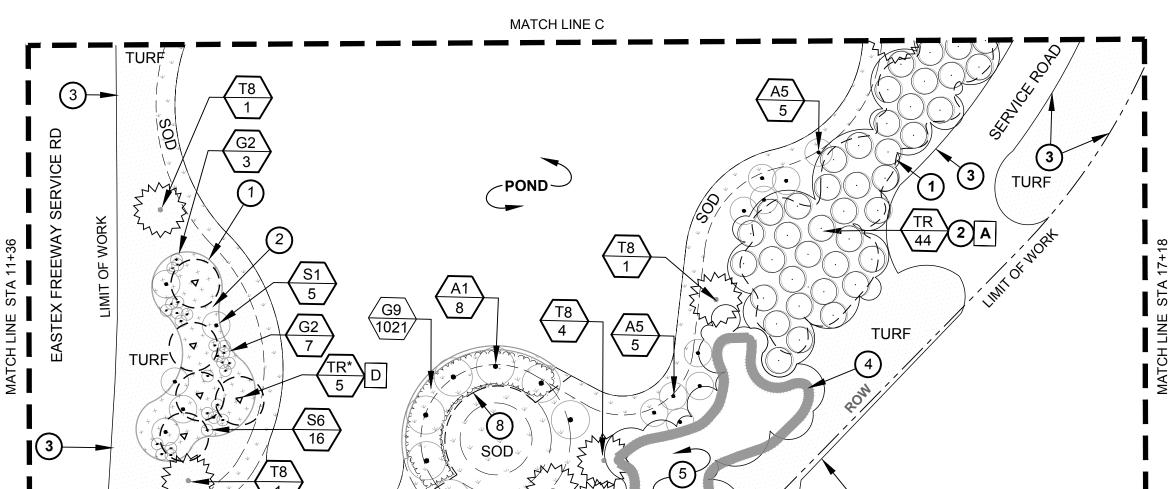

# DRAWING LEGEND:

(TURF) TYPE A SEEDING - CELLULOSE FIBER MULCH SEEDING GENERAL PURPOSE SEEDING (0164-6023)

(SOD) BLOCK SODDING (0162-2002)

TYPE A MULCH - HARDWOOD BARK MULCH (0192-6012)

#### **PLAN NOTES:**

TURF

- 1. SHOVEL CUT PLANTER EDGE WITH ONE (1) ROW OF SOLID SOD CONTINUOUS. SEE PLANTING & ESTABLISHMENT SHEET 2 OF 9
- 2. 4" PINE STRAW MULCH BED CONTINUOUS

MATCH LINE D

- ONE (1) ROW OF SOLID SOD CONTINUOUS ALONG ALL PAVEMENT EDGES.
- 4. 6'-0" WIDE STRIP OF PINE STRAW MULCH INSIDE CANOPY DRIP LINE (FIELD VERIFY)
- 5. NATIVE UNDERSTORY. **SEE TREE PRESERVATION AND TRANSPLANTING PLAN**
- 6. METAL EDGING. SEE PLANTING AND ESTABLISHMENT SHEET 2 OF 9
- 7. CELLULAR FIBER MULCH SEEDING (0164-6023)
- 8. EXISTING TREES TO BE PRESERVED.
- 9. MOW BAND. SEE ENGINEERING DRAWINGS.

\* HAND SELECTED BY LA PRIOR TO TRANSPLANT FROM AVAILABLE ON-SITE TRANSPLANT STOCK.

### **GENERAL NOTES:**

- A. SEE LANDSCAPE GENERAL NOTES SHEET 1 OF 2 FOR ADDITIONAL PLANTING INFORMATION
- B. SEE PLANTING & ESTABLISHMENT SHEET 3 OF 9 FOR PLANT LIST.
- C. SEE FERTILIZER, SEED, SOD, STRAW COMPOST, AND WATER FOR REQUIREMENT OF TURF INSTALLATION FOR CONSTRUCTED SURFACES.

# TREE TRANSPLANT KEY:

- A ZONE A D ZONE D G ZONE G
- B ZONE B E ZONE E H ZONE H

  C ZONE C F ZONE F I ZONE I

0 25 50 100 SCALE: 1"=50'

| SHEET QU  | JANTITIES - PLANTING                |      |        |
|-----------|-------------------------------------|------|--------|
| ITEM      | DESCRIPTION                         | UNIT | QNTY.  |
| 0161-6011 | GENERAL USE COMPOST (1")            | SY   | 4050.3 |
| 0162-2002 | BLOCK SODDING                       | SY   | 2991.6 |
| 0164-6023 | CELL FBR MULCH (PERM)(RURAL)(CLAY)  | SY   | 1058.8 |
| 0192-6012 | MULCH (BARK)                        | CY   | 0      |
| 0192-6013 | MULCH (PINE)                        | CY   | 99.1   |
| 0166-6001 | FERTILIZER (TURF/SOD)               | SY   | 4050.3 |
| 0192-6002 | PLANT MATERIAL (1 GALLON)           | EA   | 1021   |
| 0192-6003 | PLANT MATERIAL (3 GALLON)           | EA   | 30     |
| 0192-6007 | PLANT MATERIAL (45 GALLON)          | EA   | 18     |
| 0192-6008 | PLANT MATERIAL (100 GALLON)         | EA   | 7      |
| 0192-6063 | PLANT BED PREP (TYPE I)             | SY   | 24.2   |
| 0192-6064 | PLANT BED PREP (TYPE II)            | SY   | 2991.6 |
| 0192-6065 | PLANT BED PREP (TYPE III)           | SY   | 0      |
| 0192-6066 | PLANT BED PREP (TYPE IV)            | SY   | 1058.8 |
| 1006-6001 | LANDSCAPE SOIL AMENDMENT (TYPE I)   | EA   | 25     |
| 1006-6002 | LANDSCAPE SOIL AMENDMENT (TYPE II)  | SY   | 1058.8 |
| 1006-6003 | LANDSCAPE SOIL AMENDMENT (TYPE III) | SY   | 24.2   |
| 1006-6004 | LANDSCAPE SOIL AMENDMENT (TYPE IV)  | SY   | 0      |
| 0192-6015 | LANDSCAPE EDGE                      | LF   | 130.5  |
| 0192-6001 | PLANT MATERIAL (4" CONT.)           | EA   | 0      |