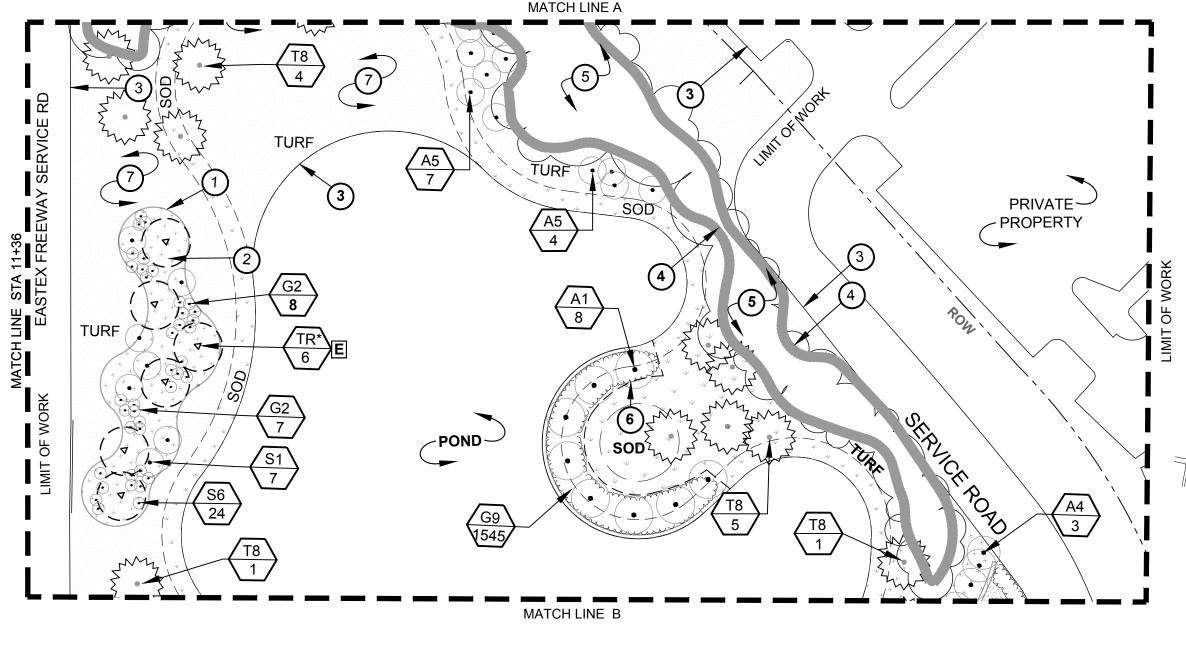

## **PLAN NOTES:**

- 1. SHOVEL CUT PLANTER EDGE WITH ONE (1) ROW OF SOLID SOD CONTINUOUS. SEE PLANTING & ESTABLISHMENT SHEET 2 OF 9
- 2. 4" PINE STRAW MULCH BED CONTINUOUS
- 3. ONE (1) ROW OF SOLID SOD CONTINUOUS ALONG ALL PAVEMENT EDGES.
- 4. 6'-0" WIDE STRIP OF PINE STRAW MULCH INSIDE CANOPY DRIP LINE (FIELD VERIFY)
- 5. NATIVE UNDERSTORY. **SEE TREE PRESERVATION AND TRANSPLANTING PLAN**
- 6. METAL EDGING. SEE PLANTING AND ESTABLISHMENT SHEET 2 OF 9
- 7. CELLULAR FIBER MULCH SEEDING (0164-6023)
- 8. EXISTING TREES TO BE PRESERVED.
- 9. MOW BAND. **SEE ENGINEERING DRAWINGS.** 
  - \* HAND SELECTED BY LA PRIOR TO TRANSPLANT FROM AVAILABLE ON-SITE TRANSPLANT STOCK.

#### **GENERAL NOTES:**

- A. SEE LANDSCAPE GENERAL NOTES SHEET 1 OF 2 FOR ADDITIONAL PLANTING INFORMATION
- B. SEE PLANTING & ESTABLISHMENT SHEET 3 OF 9 FOR PLANT LIST.
- C. SEE FERTILIZER, SEED, SOD, STRAW COMPOST, AND WATER FOR REQUIREMENT OF TURF INSTALLATION FOR CONSTRUCTED SURFACES.

### TREE TRANSPLANT KEY:

- A ZONE A D ZONE D G ZONE G
  B ZONE B E ZONE E H ZONE H
- C ZONE C F ZONE F I ZONE I

PLANTING PLAN

NORTHPARK DRIVE

SHEET 2 OF 17

| ESIGNED: | FED. RD.<br>DIV. No. | STATE |     | CITY OF<br>HOUSTON WBS |                |                | HIGHWAY No. |           |  |
|----------|----------------------|-------|-----|------------------------|----------------|----------------|-------------|-----------|--|
| HECKED:  | 6                    | TEX   | (AS | SE                     | E TITLE SH     | EET            |             | cs        |  |
| RAWN:    | STATE                |       | CC  | UNTY                   | CONTROL<br>No. | SECTION<br>No. | JOB<br>No.  | SHEET No. |  |
| :HECKED: | HOU                  |       | НА  | RRIS                   | 0912           | 37             | 232         | 675       |  |