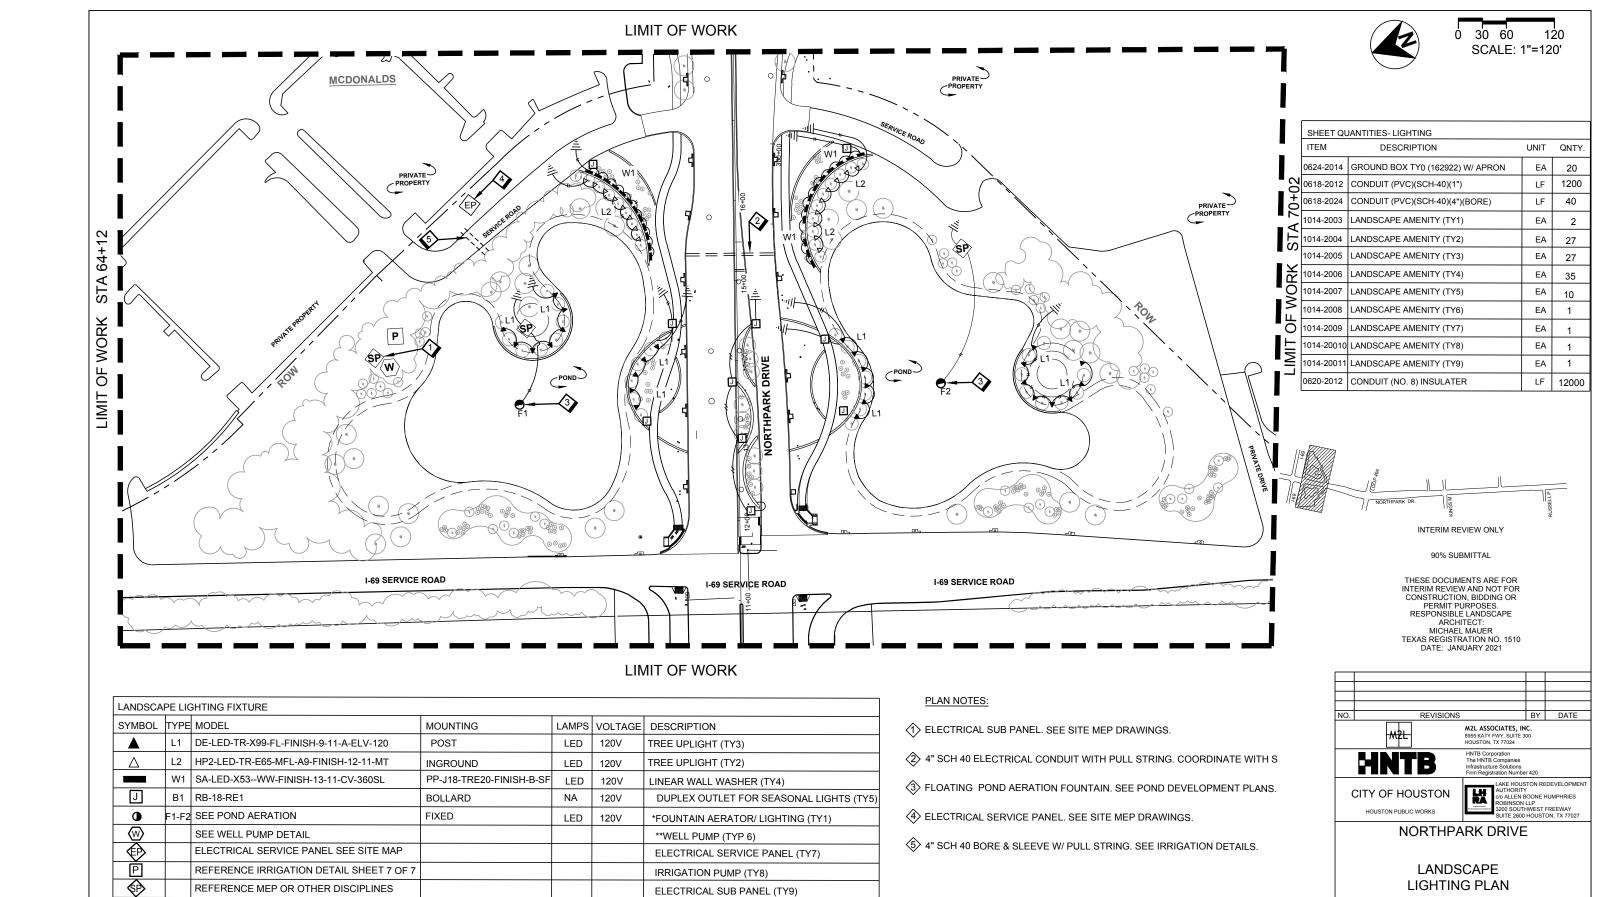

THORITY C/o ALLEN BOONE HUMPHRIES ROBINSON LLP 3200 SOUTHWEST FREEWAY SUITE 5800 HOUSTON, TV 2702

NORTHPARK DRIVE

HARDSCAPE LAYOUT

SHEET 4 OF 17

| ESIGNED: | FED. RD.<br>DIV. No. | STAT    | Έ      | CITY OF<br>HOUSTON WBS |                |            | HIGHWAY No. |  |  |
|----------|----------------------|---------|--------|------------------------|----------------|------------|-------------|--|--|
| CHECKED: | 6                    | 6 TEXAS |        | SEE TITLE SHEET        |                |            | CS          |  |  |
| PRAWN:   | STATE                |         | COUNTY | CONTROL<br>No.         | SECTION<br>No. | JOB<br>No. | SHEET No.   |  |  |
| CHECKED: | HOU                  |         | HARRIS | 0912                   | 37             | 232        | 630         |  |  |



**ELECTRIC CONDUIT WITH CONDUCTORS** 

**ELECTRIC CONDUIT WITH CONDUCTORS** 

IN SLEEVE OR BORE

SHEET 1 OF 1

SEE TITLE SHEET

6 TEXAS

DESIGNED:

CHECKED:

\*NOT IN LIGHTING PACKAGE. SEE AERATION DETAILS.

SCH-40 PVC SLEEVE/BORE

NO. 8 INSULATER

\*\* FOR POND WATER SUPPLEMENT AND DIRECT CONNECTION TO IRRIGATION SYSTEM.





## \* IRRIGATION LATERAL LINES TO BE CLASS 200-PVC AND SIZED PER TABLE BELOW.

| PIPE SIZING |       |
|-------------|-------|
| GPM         | PIPE  |
| 0-10        | .75"  |
| 11-16       | 1.0"  |
| 17-26       | 1.25" |
| 36-55       | 2.0"  |
| 58-80       | 2.5"  |

# **IRRIGATION VALVE KEY** NORTH R.O.W

| ID | SIZE | GPM  | APPLICATION  |
|----|------|------|--------------|
| 31 | 1.5" | 34.2 | SHRUB ZONE   |
| 32 | 1.5" | 8.0  | BUBBLER ZONE |
| 33 | 1.5" |