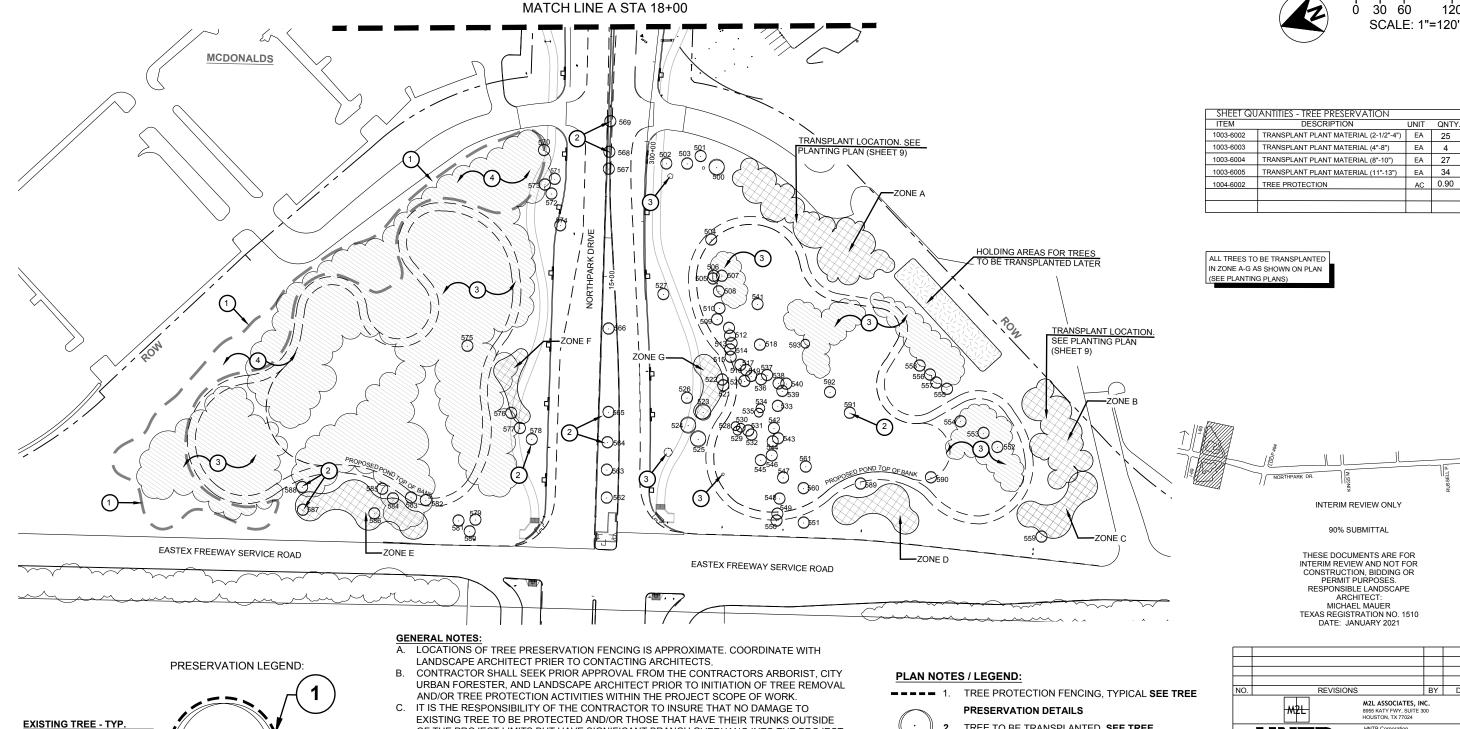

TREE ID. NO.

**CURB LINE** 

(SEE TREE INVENTORY)

TREE PROTECTION FENCING-

- ALL NOTED TREES ON DRAWINGS MAY REQUIRE ADDITIONAL CONDITIONAL TREATMENT OTHER THAN NOTED ON THE PLANS. SEE TREE INVENTORY AND TREE PRESERVATION
- CONTRACTOR TO PROVIDE WATER, TREATMENT FOR BORERS AND OTHER INSECTICIDE TREATMENTS FOR TREES TO BE PRESERVED AS NEEDED PER ARBORISTS RECOMMENDATIONS
- CONTRACTOR TO EXERCISE CAUTION WHEN WORKING AROUND ALL EXISTING TREES REGARDLESS OF SPECIFIC MEASURES THAT ARE NOTED ON THESE PLANS AND DETAILS AT ALL TIMES AND TO THE EXTENT REQUIRED BY THE CONTRACT DOCUMENTS AND TECHNICAL SPECIFICATIONS
- CONTRACTOR TO PROVIDE ALL COSTS TO SUPPLY TEMPORARY WATERING OF TREES LOCATED IN THE TREE HOLDING AREAS.

2. TREE TO BE TRANSPLANTED, SEE TREE

PRESERVATION DETAILS 3. TREES TO BE REMOVED TYPICAL

EXISTING TREES TO BE PRESERVED IN PLACE, SEE TREE PRESERVATION DETAILS

TRANSPLANT TREE LOCATION

HOLDING AREAS FOR TRANSPLANTED TREES