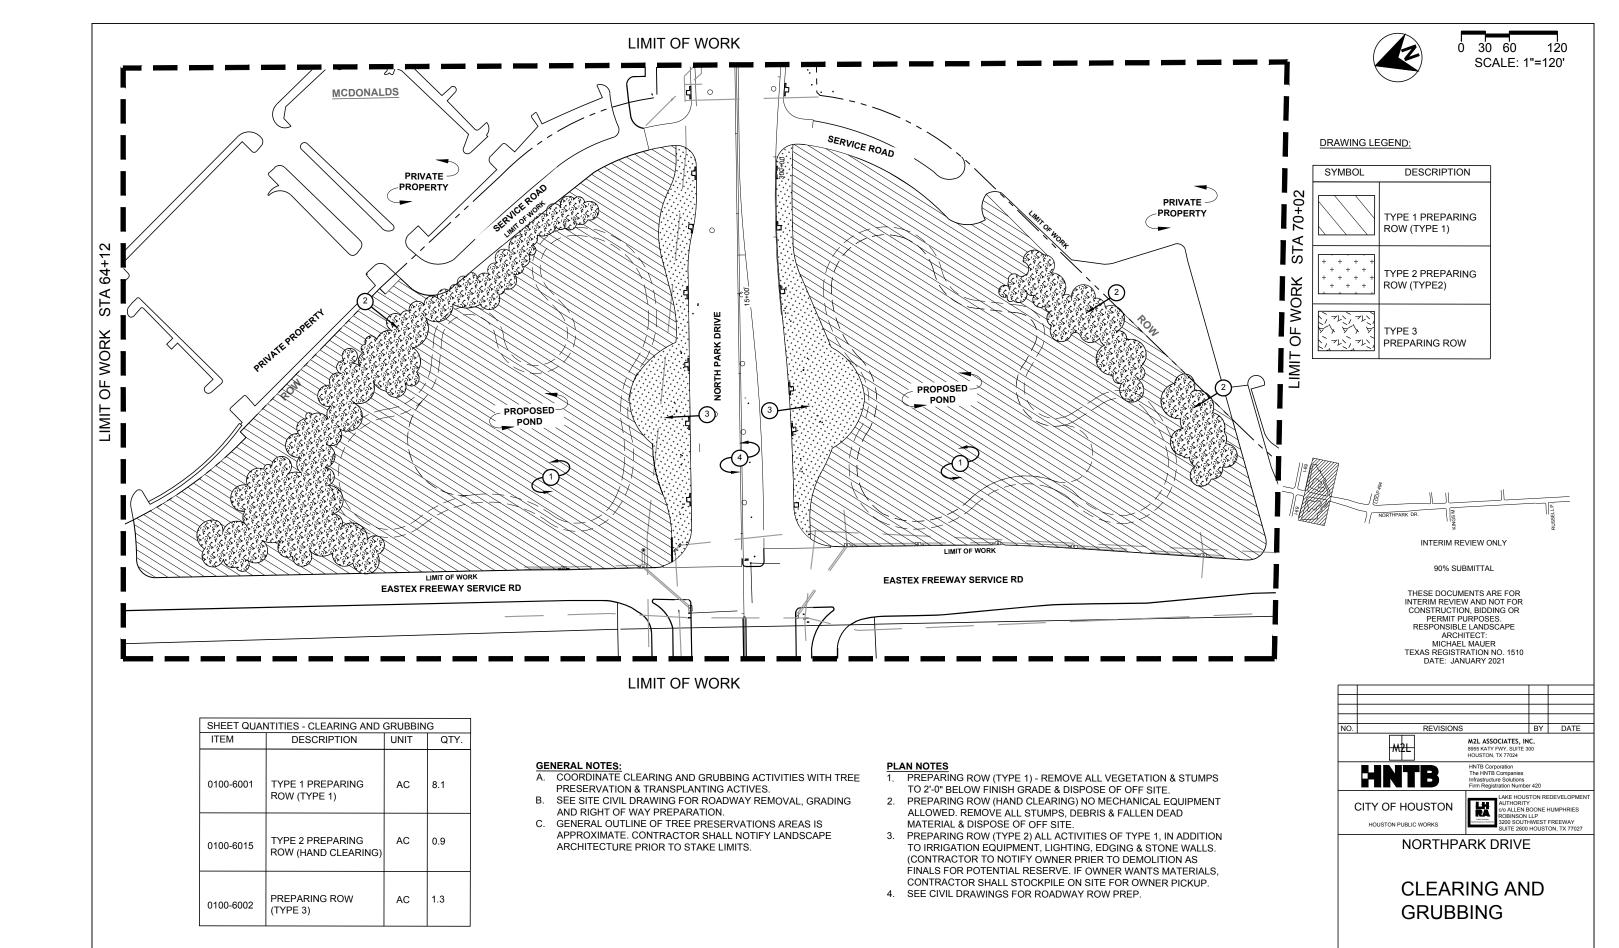

DESIGNED:

6 TEXAS

SEE TITLE SHEET



- OF THE PROJECT LIMITS BUT HAVE SIGNIFICANT BRANCH OVERHANG INTO THE PROJECT
- THE CONTRACTOR SHALL NOT, AT ANY TIME, PARK CONSTRUCTION VEHICLES, MATERIALS, OR EQUIPMENT INSIDE OF THE TREE PROTECTION ZONE (TPZ) OF TREES TO
- SEE TREE PRESERVATION DETAILS AND SPECIFICATIONS FOR DISPOSITION AND CONDITIONAL TREATMENT OF TREES NOTED ON THE DRAWINGS

TREE ID. NO.

**CURB LINE** 

(SEE TREE INVENTORY)

TREE PROTECTION FENCING-

- ALL NOTED TREES ON DRAWINGS MAY REQUIRE ADDITIONAL CONDITIONAL TREATMENT OTHER THAN NOTED ON THE PLANS. SEE TREE INVENTORY AND TREE PRESERVATION
- CONTRACTOR TO PROVIDE WATER, TREATMENT FOR BORERS AND OTHER INSECTICIDE TREATMENTS FOR TREES TO BE PRESERVED AS NEEDED PER ARBORISTS RECOMMENDATIONS
- CONTRACTOR TO EXERCISE CAUTION W