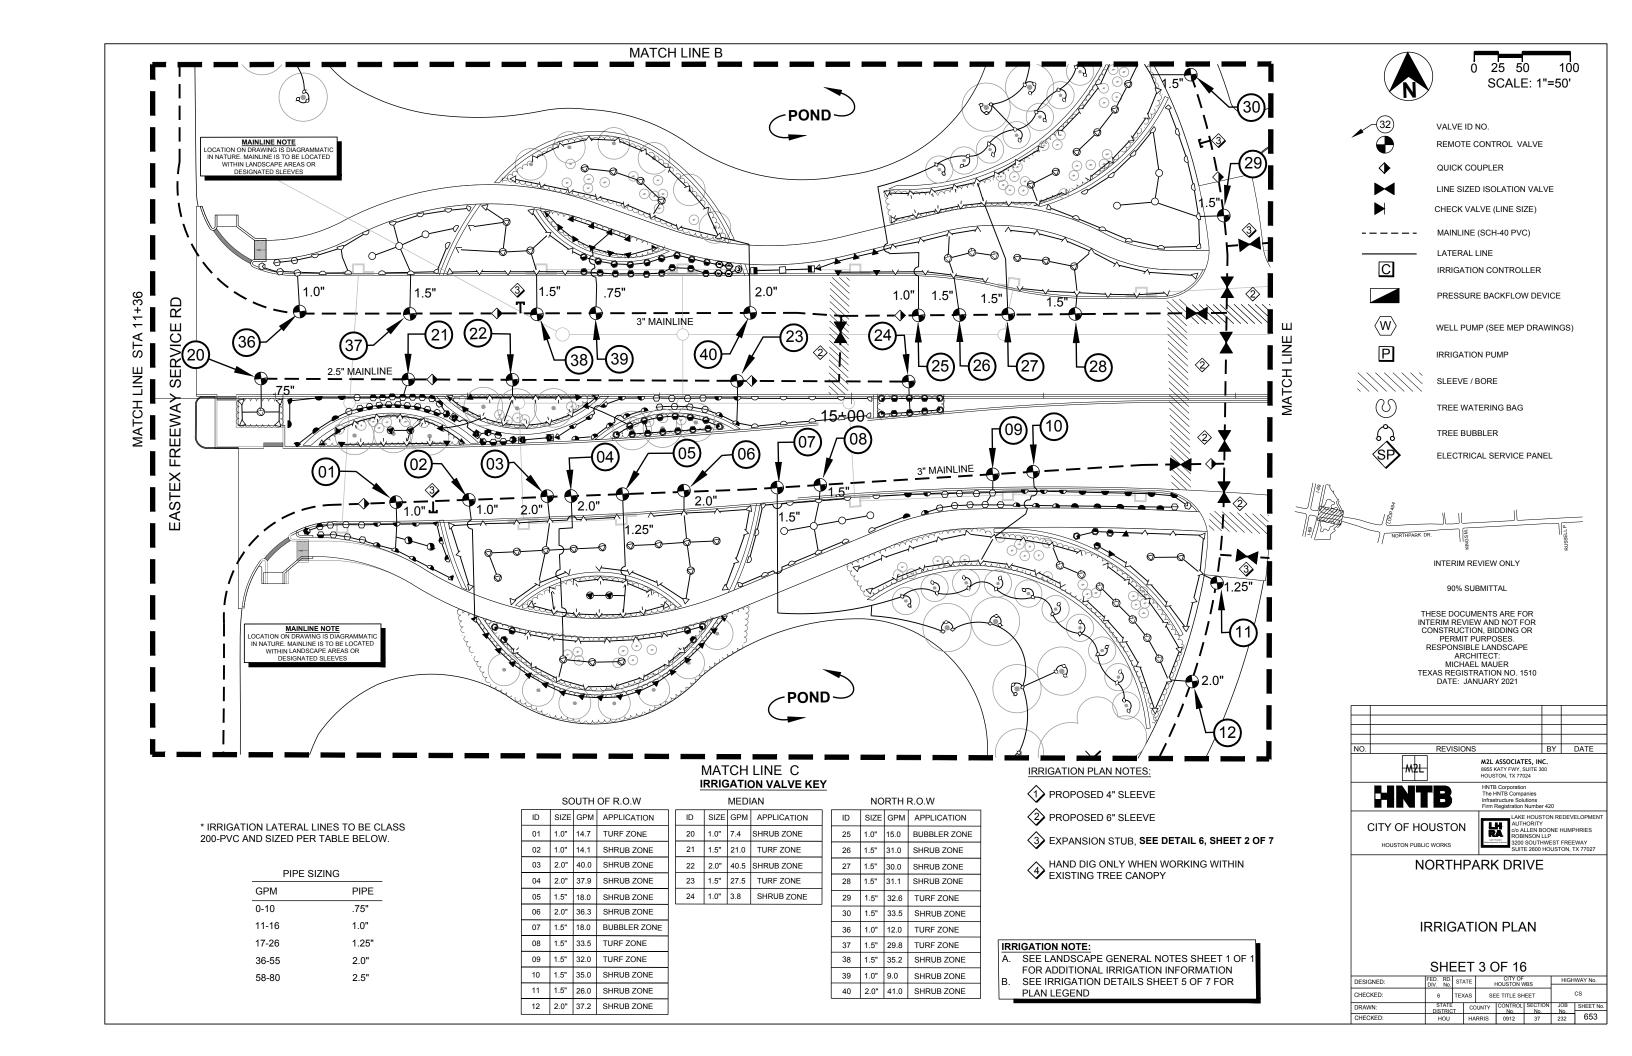

## \* IRRIGATION LATERAL LINES TO BE CLASS 200-PVC AND SIZED PER TABLE BELOW.

| PIPE SIZING |       |
|-------------|-------|
| GPM         | PIPE  |
| 0-10        | .75"  |
| 11-16       | 1.0"  |
| 17-26       | 1.25" |
| 36-55       | 2.0"  |
| 58-80       | 2.5"  |

#### **IRRIGATION PLAN NOTES:**

- PROPOSED 4" SLEEVE
- 2 PROPOSED 6" SLEEVE
- 3 EXPANSION STUB, SEE DETAIL 6, SHEET 2 OF 7
- HAND DIG ONLY WHEN WORKING WITHIN EXISTING TREE CANOPY

#### IRRIGATION NOTE:

- A. SEE LANDSCAPE GENERAL NOTES SHEET 1 OF FOR ADDITIONAL IRRIGATION INFORMATION
- SEE IRRIGATION DETAILS SHEET 5 OF 7 FOR PLAN LEGEND

LINE SIZED ISOLATION VALVE

IRRIGATION CONTROLLER