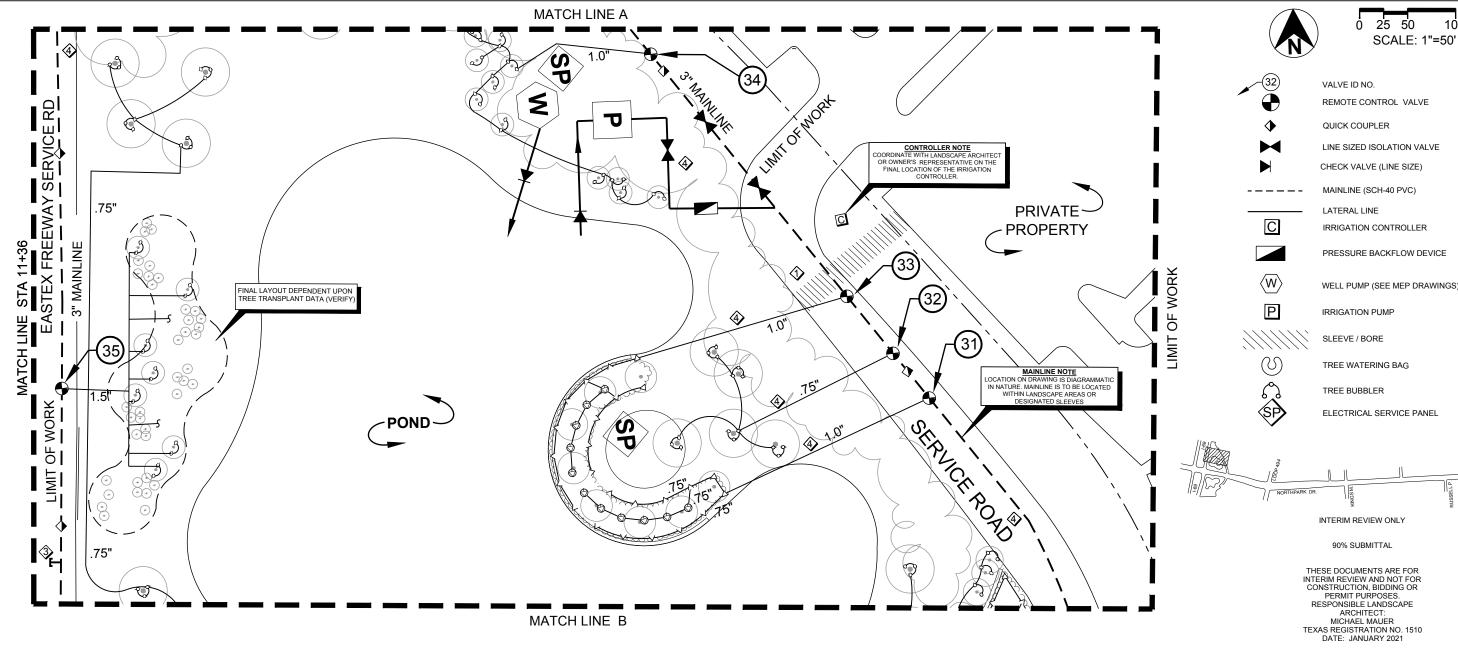

## \* IRRIGATION LATERAL LINES TO BE CLASS 200-PVC AND SIZED PER TABLE BELOW.

| PIPE SIZING |       |
|-------------|-------|
| GPM         | PIPE  |
| 0-10        | .75"  |
| 11-16       | 1.0"  |
| 17-26       | 1.25" |
| 36-55       | 2.0"  |
| 58-80       | 2.5"  |

# **IRRIGATION VALVE KEY** NORTH R.O.W

| ID | SIZE | GPM  | APPLICATION  |
|----|------|------|--------------|
| 31 | 1.5" | 34.2 | SHRUB ZONE   |
| 32 | 1.5" | 8.0  | BUBBLER ZONE |
| 33 | 1.5" | 35.3 | SHRUB ZONE   |
| 34 | 1.5" | 15.5 | BUBBLER ZONE |
| 35 | 1.5" | 35.6 | BUBBLER ZONE |

#### **IRRIGATION PLAN NOTES:**

- PROPOSED 4" SLEEVE
- 2 PROPOSED 6" SLEEVE
- 3 EXPANSION STUB, SEE DETAIL 6, SHEET 2 OF 7
- HAND DIG ONLY WHEN WORKING WITHIN EXISTING TREE CANOPY

#### IRRIGATION NOTE:

- A. SEE LANDSCAPE GENERAL NOTES SHEET 1 OF FOR ADDITIONAL IRRIGATION INFORMATION
- SEE IRRIGATION DETAILS SHEET 5 OF 7 FOR PLAN LEGEND

LINE SIZED ISOLATION VALVE

IRRIGATION CONTROLLER

WELL PUMP (SEE MEP DRAWINGS)

TREE WATERING BAG

THESE DOCUMENTS ARE FOR INTERIM REVIEW AND NOT FOR CONSTRUCTION, BIDDING OR PERMIT PURPOSES. RESPONSIBLE LANDSCAPE
ARCHITECT:
MICHAEL MAUER
TEXAS REGISTRATION NO. 1510