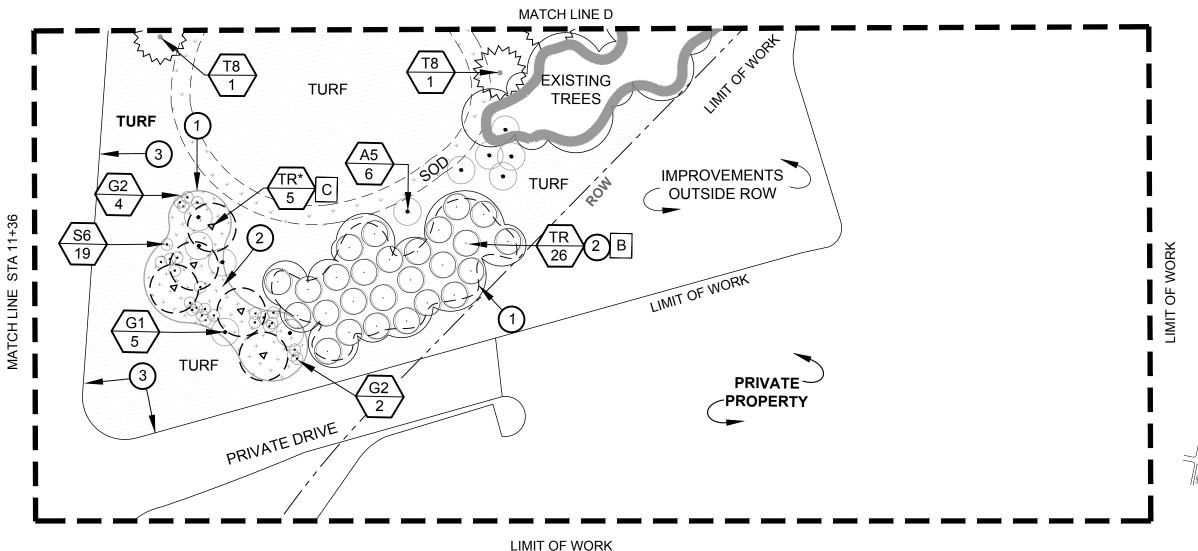

## **PLAN NOTES:**

- 1. SHOVEL CUT PLANTER EDGE WITH ONE (1) ROW OF SOLID SOD CONTINUOUS. SEE PLANTING & ESTABLISHMENT SHEET 2 OF 9
- 2. 4" PINE STRAW MULCH BED CONTINUOUS
- 3. ONE (1) ROW OF SOLID SOD CONTINUOUS ALONG ALL PAVEMENT EDGES.
- 4. 6'-0" WIDE STRIP OF PINE STRAW MULCH INSIDE CANOPY DRIP LINE (FIELD VERIFY)
- 5. NATIVE UNDERSTORY. **SEE TREE PRESERVATION AND TRANSPLANTING PLAN**
- 6. METAL EDGING. SEE PLANTING AND ESTABLISHMENT SHEET 2 OF 9
- 7. CELLULAR FIBER MULCH SEEDING (0164-6023)
- 8. EXISTING TREES TO BE PRESERVED.
- 9. MOW BAND. **SEE ENGINEERING DRAWINGS.** 
  - \* HAND SELECTED BY LA PRIOR TO TRANSPLANT FROM AVAILABLE ON-SITE TRANSPLANT STOCK.

#### **PLAN NOTES:**

TURF

- 1. SHOVEL CUT PLANTER EDGE WITH ONE (1) ROW OF SOLID SOD CONTINUOUS. SEE PLANTING & ESTABLISHMENT SHEET 2 OF 9
- 2. 4" PINE STRAW MULCH BED CONTINUOUS

MATCH LINE D

- ONE (1) ROW OF SOLID SOD CONTINUOUS ALONG ALL PAVEMENT EDGES.
- 4. 6'-0" WIDE STRIP OF PINE STRAW MULCH INSIDE CANOPY DRIP LINE (FIELD VERIFY)
- 5. NATIVE UNDERSTORY. **SEE TREE PRESERVATION AND TRANSPLANTING PLAN**
- 6. METAL EDGING. SEE PLANTING AND ESTABLISHMENT SHEET 2 OF 9
- 7. CELLULAR FIBER MULCH SEEDING (0164-6023)
- 8. EXISTING TREES TO BE PRESERVED.
- 9. MOW BAND. SEE ENGINEERING DRAWINGS.

#### **PLAN NOTES:**

- 1. SHOVEL CUT PLANTER EDGE WITH ONE (1) ROW OF SOLID SOD CONTINUOUS. SEE PLANTING & ESTABLISHMENT SHEET 2 OF 9
- 2. 4" PINE STRAW MULCH BED CONTINUOUS
- ONE (1) ROW OF SOLID SOD CONTINUOUS ALONG ALL PAVEMENT EDGES.
- 4. 6'-0" WIDE STRIP OF PINE STRAW MULCH INSIDE CANOPY DRIP LINE (FIELD VERIFY)
- 5. NATIVE UNDERSTORY. **SEE TREE PRESERVATION AND TRANSPLANTING PLAN**
- 6. METAL EDGING. SEE PLANTING AND ESTABLISHMENT SHEET 2 OF 9
- 7. CELLULAR FIBER MULCH SEEDING (0164-6023)
- 8. EXISTING TREES TO BE PRESERVED.
- 9. MOW BAND. SEE ENGINEERING DRAWINGS.
  - \* HAND SELECTED BY LA PRIOR TO TRANSPLANT FROM AVAILABLE ON-SITE TRANSPLANT STOCK.