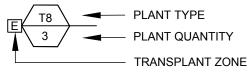

### TREE TRANSPLANT KEY:

- A ZONE A D ZONE D G ZONE G
  B ZONE B E ZONE E H ZONE H
- C ZONE C F ZONE F I ZONE I

PLANTING PLAN

NORTHPARK DRIVE

SHEET 2 OF 17

| ESIGNED: | FED. RD.<br>DIV. No. | STATE |     | CITY OF<br>HOUSTON WBS |                |                | HIGHWAY No. |           |  |
|----------|----------------------|-------|-----|------------------------|----------------|----------------|-------------|-----------|--|
| HECKED:  | 6                    | TEX   | (AS | SE                     | E TITLE SH     | EET            |             | cs        |  |
| RAWN:    | STATE                |       | CC  | UNTY                   | CONTROL<br>No. | SECTION<br>No. | JOB<br>No.  | SHEET No. |  |
| :HECKED: | HOU                  |       | НА  | RRIS                   | 0912           | 37             | 232         | 675       |  |

# TREE TRANSPLANT KEY:

- A ZONE A D ZONE D G ZONE G
- B ZONE B E ZONE E H ZONE H

  C ZONE C F ZONE F I ZONE I

## TREE TRANSPLANT KEY:

- A ZONE A D ZONE D G ZONE G
- B ZONE B E ZONE E H ZONE H
- C ZONE C F ZONE F I ZONE I

PLANTING PLAN
SHEET 5 OF 17

| DESIGNED: | FED. RD. STA |       | TE CITY OF HOUSTON WBS |                | HIGHWAY No.    |            |           |
|-----------|--------------|-------|------------------------|----------------|----------------|------------|-----------|
| CHECKED:  | 6            | TEXAS |                        | E TITLE SH     |                | cs         |           |
| DRAWN:    | STATE        |       | COUNTY                 | CONTROL<br>No. | SECTION<br>No. | JOB<br>No. | SHEET No. |
| CHECKED:  | HOU          | H     | IARRIS                 | 0912           | 37             | 232        | 678       |