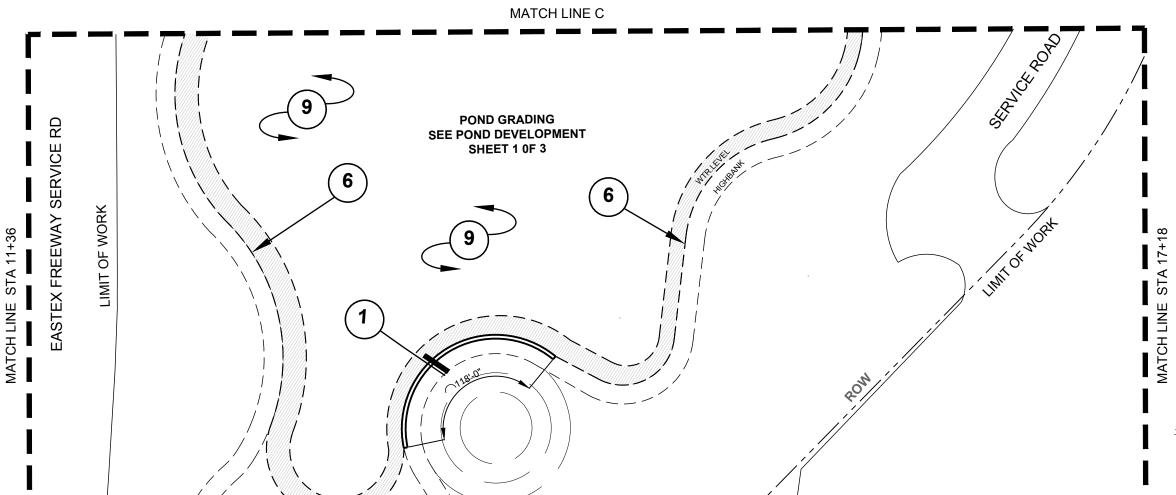

#### PLAN KEY NOTES

- . FLOATING AERATION FOUNTAIN WITH INTEGRATED LIGHTING. SEE POND AERATION DETAIL SHEET 1 OF 1
- 2. PROPOSED AERATION ELECTRICAL SUB-PANEL. SEE SITE MEP DRAWINGS
- 3. FUTURE POND EXPANSION AREA.
- 4. 60" DIA. RCP POND EQUALIZATION PIPE, SEE CIVIL DRAWINGS
- 5. PROPOSED 200 AMP. SINGLE PHASE PANEL ELECTRICAL SERVICE IN NEMA 3P ENCLOSURE UPGRADE TO EXISTING POWER INLET DROP, SEE SITE MEP DRAWINGS
- 6. POND OVERFLOW STRUCTURE, SEE CIVIL DRAWINGS.
- 7. 48" RCP POND OUTFALL PIPE, SEE CIVIL DRAWINGS
- 8. POND MAKEUP WATER WELL, PROPOSED 50 AMP 120/240 V. SINGLE PHASE PUMP WITH 5 HP UNIT PRESSURE TANK. WELL SIZE T.B.D **SEE MEP DRAWINGS**
- 9. 4" Ø MAKE UP WATER FILL LINE FROM WELL TO POND.
- 10. PROPOSED ELECTRICAL SOURCE POLE AND DISCONNECT.
- 11. PROPOSED BORE AND ELECTRICAL CONDUIT. SEE MEP DRAWINGS.
- 12. IRRIGATION PUMP
- 13. WATER SUCTION PUMP PIPE FROM POND TO IRRIGATION PUMP. (SIZE TBD) 14. WELL SERVICE ELECTRICAL SUB-PANEL.

15. 48" DIA RCP. INFLOW PIPE. SEE CIVIL DRAWINGS.

16. EXISTING IH-69 DRAWING SYSTEM.

#### SENERAL NOTE

- A. LOCATION OF PROPOSED FOUNTAIN, ELECTRICAL, AND POND
- FEATURES & ARE PRELIMINARY IN NATURE.
- B. LOCATION OF POWER SOURCE TO BE DETERMINED
- . SEE MEP DRAWINGS FOR FINAL LOCATIONS OF SERVICE CONTROL PANELS, CONDUIT & CONDUCTORS.
- D. SITE LIGHTING DRAWINGS