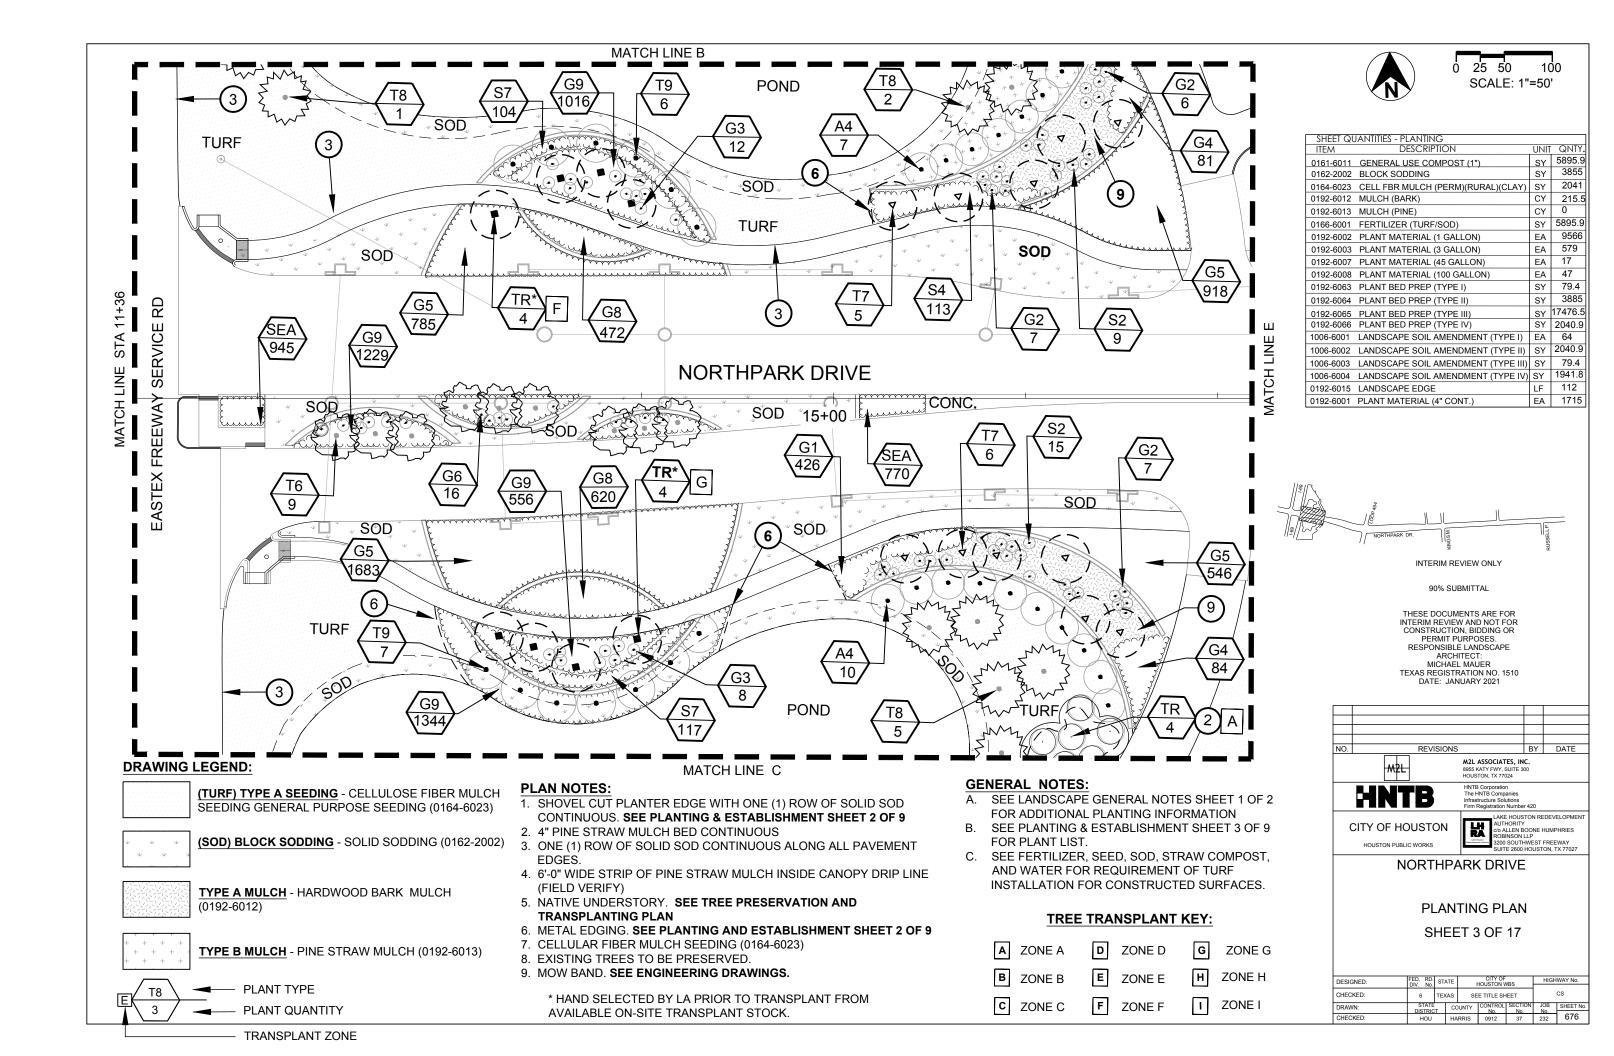

# **DRAWING LEGEND:**

(TURF) TYPI SEEDING GI

(TURF) TYPE A SEEDING - CELLULOSE FIBER MULCH SEEDING GENERAL PURPOSE SEEDING (0164-6023)

(SOD) BLOCK SODDING - SOLID SODDING (0162-2002)

TYPE A MULCH - HARDWOOD BARK MULCH (0192-6012)

TYPE B MULCH - PINE STRAW MULCH (0192-6013)

## **PLAN NOTES:**

- 1. SHOVEL CUT PLANTER EDGE WITH ONE (1) ROW OF SOLID SOD CONTINUOUS. SEE PLANTING & ESTABLISHMENT SHEET 2 OF 9
- 2. 4" PINE STRAW MULCH BED CONTINUOUS
- 3. ONE (1) ROW OF SOLID SOD CONTINUOUS ALONG ALL PAVEMENT EDGES.
- 4. 6'-0" WIDE STRIP OF PINE STRAW MULCH INSIDE CANOPY DRIP LINE (FIELD VERIFY)
- 5. NATIVE UNDERSTORY. **SEE TREE PRESERVATION AND TRANSPLANTING PLAN**
- 6. METAL EDGING. SEE PLANTING AND ESTABLISHMENT SHEET 2 OF 9
- 7. CELLULAR FIBER MULCH SEEDING (0164-6023)
- 8. EXISTING TREES TO BE PRESERVED.
- 9. MOW BAND. **SEE ENGINEERING DRAWINGS.** 
  - \* HAND SELECTED BY LA PRIOR TO TRANSPLANT FROM AVAILABLE ON-SITE TRANSPLANT STOCK.

#### **GENERAL NOTES:**

- A. SEE LANDSCAPE GENERAL NOTES SHEET 1 OF 2 FOR ADDITIONAL PLANTING INFORMATION
- B. SEE PLANTING & ESTABLISHMENT SHEET 3 OF 9 FOR PLANT LIST.
- C. SEE FERTILIZER, SEED, SOD, STRAW COMPOST, AND WATER FOR REQUIREMENT OF TURF INSTALLATION FOR CONSTRUCTED SURFACES.

### TREE TRANSPLANT KEY:

- A ZONE A D ZONE D G ZONE G
  B ZONE B E ZONE E H ZONE H
- C ZONE C F ZONE F I ZONE I

PLANTING PLAN

NORTHPARK DRIVE

SHEET 2 OF 17

| ESIGNED: | FED. RD.<br>DIV. No. | STATE |     | CITY OF<br>HOUSTON WBS |                |                | HIGHWAY No. |           |  |
|----------|----------------------|-------|-----|------------------------|----------------|----------------|-------------|-----------|--|
| HECKED:  | 6                    | TEX   | (AS | SE                     | E TITLE SH     | EET            |             | cs        |  |
| RAWN:    | STATE                |       | CC  | UNTY                   | CONTROL<br>No. | SECTION<br>No. | JOB<br>No.  | SHEET No. |  |
| :HECKED: | HOU                  |       | НА  | RRIS                   | 0912           | 37             | 232         | 675       |  |

0 25 50 10 SCALE: 1"=50'

|           | JANTITIES - PLANTING                |      |        |
|-----------|-------------------------------------|------|--------|
| ITEM      | DESCRIPTION                         | UNIT | QNTY   |
| 0161-6011 | GENERAL USE COMPOST (1")            | SY   | 5320   |
| 0162-2002 | BLOCK SODDING                       | SY   | 4422.7 |
| 0164-6023 | CELL FBR MULCH (PERM)(RURAL)(CLAY)  | SY   | 897.3  |
| 0192-6012 | MULCH (BARK)                        | CY   | 1.0    |
| 0192-6013 | MULCH (PINE)                        | CY   | 202.6  |
| 0166-6001 | FERTILIZER (TURF/SOD)               | SY   | 5320   |
| 0192-6002 | PLANT MATERIAL (1 GALLON)           | EA   | 1545   |
| 0192-6003 | PLANT MATERIAL (3 GALLON)           | EA   | 46     |
| 0192-6007 | PLANT MATERIAL (45 GALLON)          | EA   | 22     |
| 0192-6008 | PLANT MATERIAL (100 GALLON)         | EA   | 11     |
| 0192-6063 | PLANT BED PREP (TYPE I)             | SY   | 33     |
| 0192-6064 | PLANT BED PREP (TYPE II)            | SY   | 4422.7 |
| 0192-6065 | PLANT BED PREP (TYPE III)           | SY   | 83     |
| 0192-6066 | PLANT BED PREP (TYPE IV)            | SY   | 897    |
| 1006-6001 | LANDSCAPE SOIL AMENDMENT (TYPE I)   | EA   | 33     |
| 1006-6002 | LANDSCAPE SOIL AMENDMENT (TYPE II)  | SY   | 897    |
| 1006-6003 | LANDSCAPE SOIL AMENDMENT (TYPE III) | SY   | 33     |
| 1006-6004 | LANDSCAPE SOIL AMENDMENT (TYPE IV)  | SY   | 9.2    |
| 0192-6015 | LANDSCAPE EDGE                      | LF   | 176.5  |
| 0192-6001 | PLANT MATERIAL (4" CONT.)           | EA   | 0      |
|           |                                     |      |        |