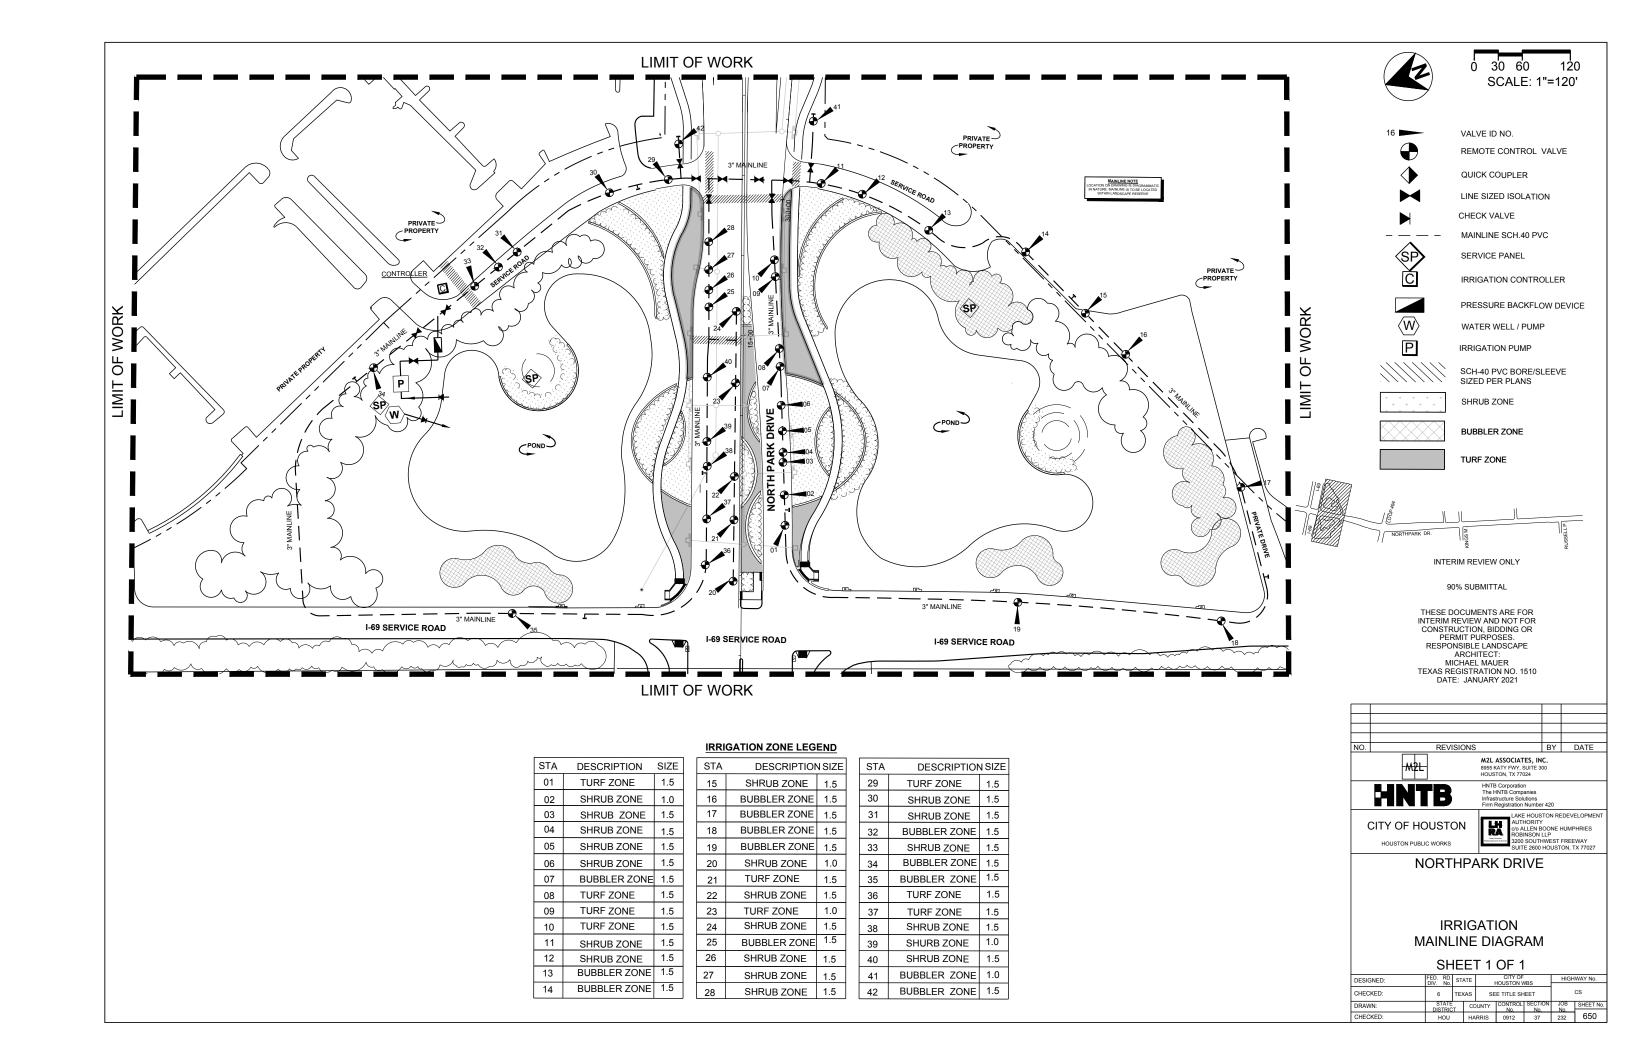

# **IRRIGATION VALVE KEY** NORTH R.O.W

| ID | SIZE | GPM  | APPLICATION  |
|----|------|------|--------------|
| 31 | 1.5" | 34.2 | SHRUB ZONE   |
| 32 | 1.5" | 8.0  | BUBBLER ZONE |
| 33 | 1.5" | 35.3 | SHRUB ZONE   |
| 34 | 1.5" | 15.5 | BUBBLER ZONE |
| 35 | 1.5" | 35.6 | BUBBLER ZONE |

# IRRIGATION VALVE KEY

SOUTH OF R.OW

| ID | SIZE | GPM  | APPLICATION  |
|----|------|------|--------------|
| 13 | 1.5" | TBD  | BUBBLER ZONE |
| 14 | 1.5" | TBD  | BUBBLER ZONE |
| 15 | 2.0" | 40.5 | SHRUB ZONE   |
| 19 | 1.5" | 22.5 | BUBBLER ZONE |