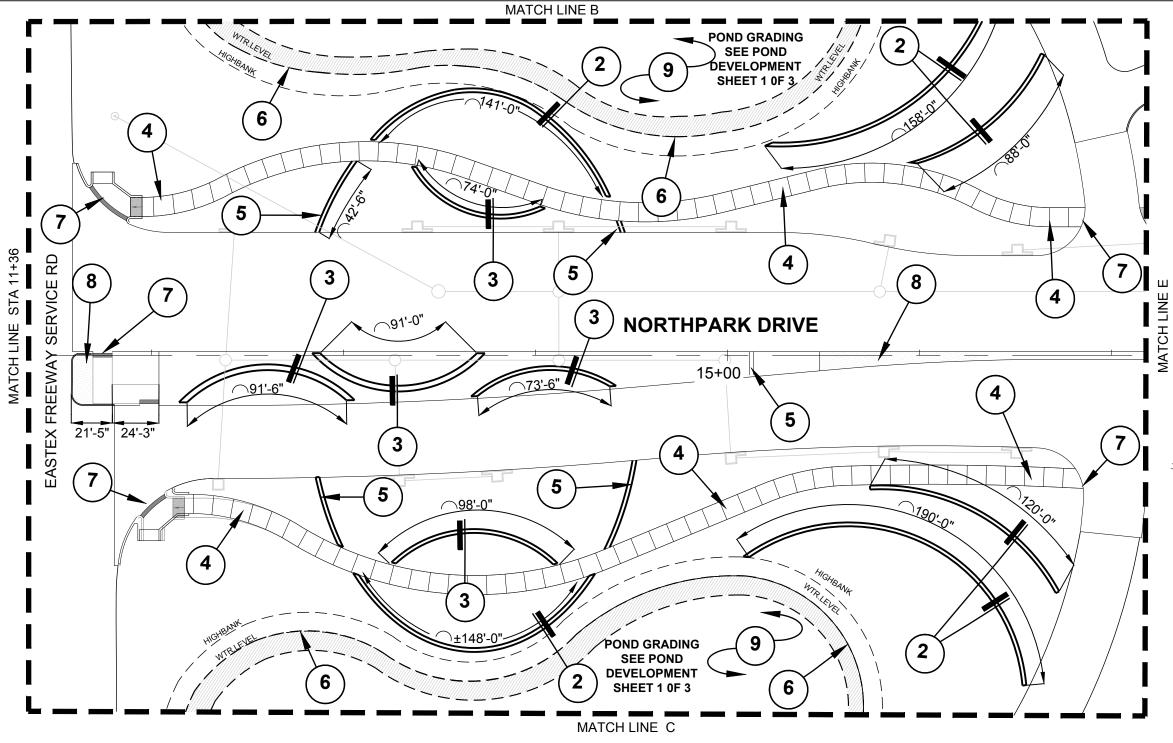

# **LAYOUT PLAN NOTES:**

- STACKED STONE WALL @ POND EDGE, SEE DETAIL #1, HARDSCAPE **DETAILS SHEET 1 OF 3**
- 2. STACKED STONE WALL - FREESTANDING, SEE DETAIL #2, HARDSCAPE **DETAILS SHEET 1 OF 3**
- 3. LOW STONE WALL WITH CAST STONE CAP, SEE DETAIL #3, HARDSCAPE DETAILS SHEET 1 OF 3.
- CONCRETE SIDE PATH, SEE CIVIL ENGINEERING DRAWINGS
- CONCRETE LANDSCAPE BAND, SEE DETAIL #5, HARDSCAPE DETAILS 5. SHEET 1 OF 3
- 6. POND EDGE STABILZAION, SEE DETAIL #1, HARDSCAPE DETAILS SHEET 3 OF 3
- ACCESS RAMP, SEE CIVIL ENGINEERING DRAWINGS. 7.
- MEDIAN PAVEMENT, SEE CIVIL ENGINEERING DRAWINGS.
- POND LINER, SEE CIVIL ENGINEERING DRAWINGS.

## **GENERAL NOTES:**

A. SEE LANDSCAPE GENERAL NOTES SHEET 1 OF 1 FOR ADDITIONAL LANDSCAPE LAYOUT INFORMATION

0 25 50 100 SCALE: 1"=50'

| SHEET Q   | UANTITIES - LAYOUT           |      |       |
|-----------|------------------------------|------|-------|
| ITEM      | DESCRIPTION                  | UNIT | QNTY. |
| 0529-6033 | CONCRETE BAND (LANDSCAPE)    | LF   | 150   |
| 5009-6001 | STONE MASONRY (FREESTANDING) | LF   | 845   |
| 5009-6002 | STONE MASONRY (RETAINING)    | LF   | 289   |
| 5009-6003 | STONE MASONRY (WITH CAP)     | LF   | 428   |

INTERIM REVIEW ONLY

90% SUBMITTAL

THESE DOCUMENTS ARE FOR INTERIM REVIEW AND NOT FOR CONSTRUCTION, BIDDING OR PERMIT PURPOSES.
RESPONSIBLE LANDSCAPE ARCHITECT:
MICHAEL MAUER
TEXAS REGISTRATION NO. 1510
DATE: JANUARY 2021