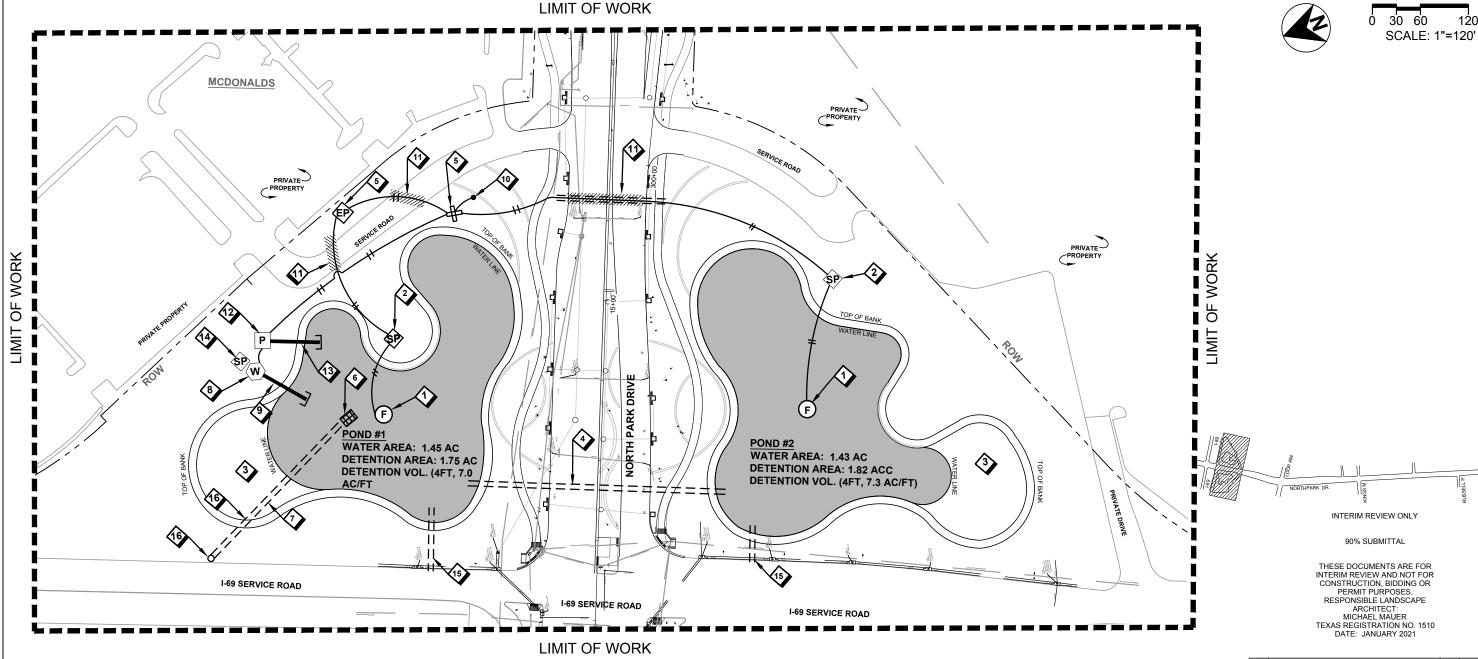

#### PLAN KEY NOTES

- . FLOATING AERATION FOUNTAIN WITH INTEGRATED LIGHTING. SEE POND AERATION DETAIL SHEET 1 OF 1
- 2. PROPOSED AERATION ELECTRICAL SUB-PANEL. SEE SITE MEP DRAWINGS
- 3. FUTURE POND EXPANSION AREA.
- 4. 60" DIA. RCP POND EQUALIZATION PIPE, SEE CIVIL DRAWINGS
- 5. PROPOSED 200 AMP. SINGLE PHASE PANEL ELECTRICAL SERVICE IN NEMA 3P ENCLOSURE UPGRADE TO EXISTING POWER INLET DROP, SEE SITE MEP DRAWINGS
- 6. POND OVERFLOW STRUCTURE, SEE CIVIL DRAWINGS.
- 7. 48" RCP POND OUTFALL PIPE, SEE CIVIL DRAWINGS
- 8. POND MAKEUP WATER WELL, PROPOSED 50 AMP 120/240 V. SINGLE PHASE PUMP WITH 5 HP UNIT PRESSURE TANK. WELL SIZE T.B.D **SEE MEP DRAWINGS**
- 9. 4" Ø MAKE UP WATER FILL LINE FROM WELL TO POND.
- 10. PROPOSED ELECTRICAL SOURCE POLE AND DISCONNECT.
- 11. PROPOSED BORE AND ELECTRICAL CONDUIT. SEE MEP DRAWINGS.
- 12. IRRIGATION PUMP
- 13. WATER SUCTION PUMP PIPE FROM POND TO IRRIGATION PUMP. (SIZE TBD) 14. WELL SERVICE ELECTRICAL SUB-PANEL.

15. 48" DIA RCP. INFLOW PIPE. SEE CIVIL DRAWINGS.

16. EXISTING IH-69 DRAWING SYSTEM.

#### SENERAL NOTE

- A. LOCATION OF PROPOSED FOUNTAIN, ELECTRICAL, AND POND
- FEATURES & ARE PRELIMINARY IN NATURE.
- B. LOCATION OF POWER SOURCE TO BE DETERMINED
- . SEE MEP DRAWINGS FOR FINAL LOCATIONS OF SERVICE CONTROL PANELS, CONDUIT & CONDUCTORS.
- D. SITE LIGHTING DRAWINGS

# NORTHPARK DRIVE