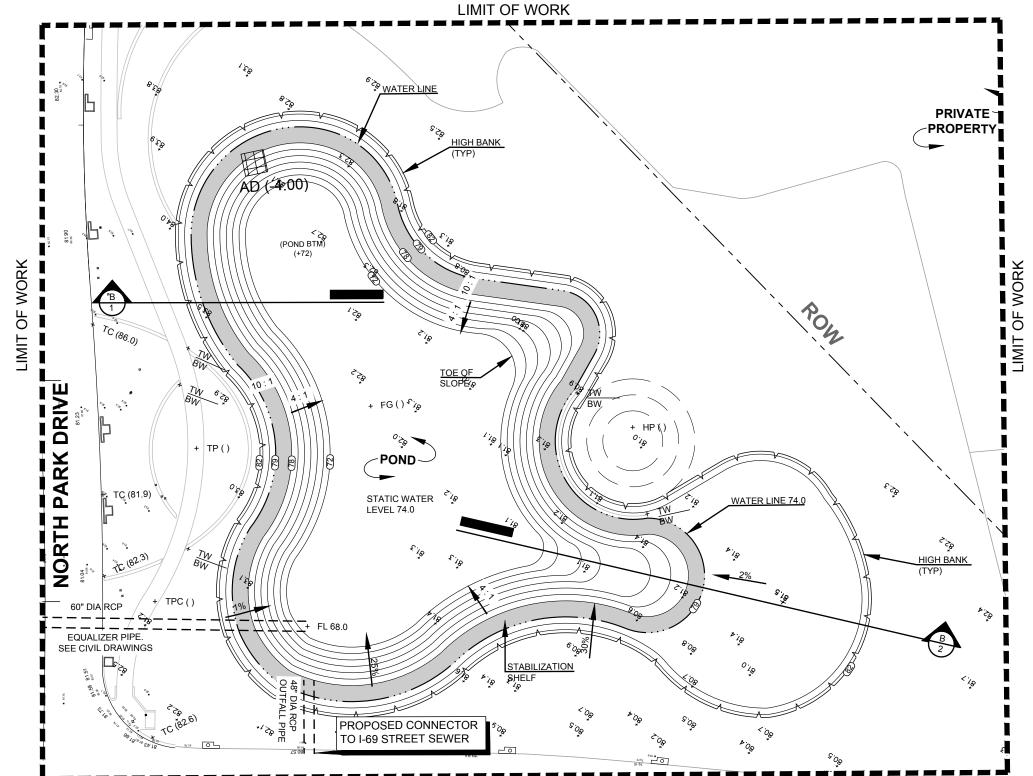

#### PLAN KEY NOTES

- . FLOATING AERATION FOUNTAIN WITH INTEGRATED LIGHTING. SEE POND AERATION DETAIL SHEET 1 OF 1
- 2. PROPOSED AERATION ELECTRICAL SUB-PANEL. SEE SITE MEP DRAWINGS
- 3. FUTURE POND EXPANSION AREA.
- 4. 60" DIA. RCP POND EQUALIZATION PIPE, SEE CIVIL DRAWINGS
- 5. PROPOSED 200 AMP. SINGLE PHASE PANEL ELECTRICAL SERVICE IN NEMA 3P ENCLOSURE UPGRADE TO EXISTING POWER INLET DROP, SEE SITE MEP DRAWINGS
- 6. POND OVERFLOW STRUCTURE, SEE CIVIL DRAWINGS.
- 7. 48" RCP POND OUTFALL PIPE, SEE CIVIL DRAWINGS
- 8. POND MAKEUP WATER WELL, PROPOSED 50 AMP 120/240 V. SINGLE PHASE PUMP WITH 5 HP UNIT PRESSURE TANK. WELL SIZE T.B.D **SEE MEP DRAWINGS**
- 9. 4" Ø MAKE UP WATER FILL LINE FROM WELL TO POND.
- 10. PROPOSED ELECTRICAL SOURCE POLE AND DISCONNECT.
- 11. PROPOSED BORE AND ELECTRICAL CONDUIT. SEE MEP DRAWINGS.
- 12. IRRIGATION PUMP
- 13. WATER SUCTION PUMP PIPE FROM POND TO IRRIGATION PUMP. (SIZE TBD) 14. WELL SERVICE ELECTRICAL SUB-PANEL.

15. 48" DIA RCP. INFLOW PIPE. SEE CIVIL DRAWINGS.

16. EXISTING IH-69 DRAWING SYSTEM.

#### SENERAL NOTE

- A. LOCATION OF PROPOSED FOUNTAIN, ELECTRICAL, AND POND
- FEATURES & ARE PRELIMINARY IN NATURE.
- B. LOCATION OF POWER SOURCE TO BE DETERMINED
- . SEE MEP DRAWINGS FOR FINAL LOCATIONS OF SERVICE CONTROL PANELS, CONDUIT & CONDUCTORS.
- D. SITE LIGHTING DRAWINGS

# NORTHPARK DRIVE

# LIMIT OF WORK