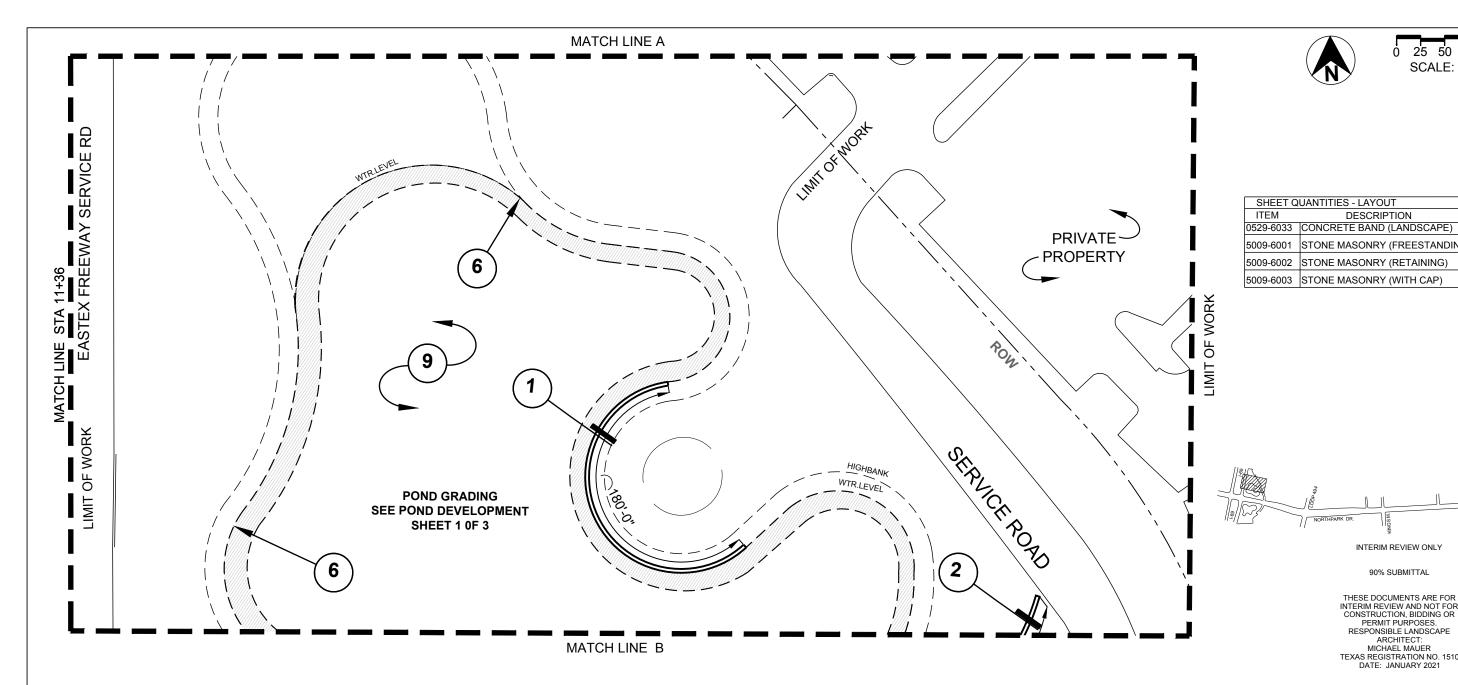

# LIMIT OF WORK

0 30 60 120 SCALE: 1"=120'

| GRADIN      | IG LEGEND            | -                            |
|-------------|----------------------|------------------------------|
| + TW        | TOP OF WALL          | O MANNHOLE                   |
| <b>+</b> TC | TOP OF CURB          | PP¤ POWER POLE               |
| <b>+</b> BC | BOTTOM OF CURB       | ◆ TB TOP OF BANK             |
| <b>+</b> TP | TOP OF PAVEMENT      | ♣ BB BOTTOM OF BANK          |
| + FG        | FINISH GRADE         | + 75.60 EXISTING ELEVATION   |
| + IG        | TOP OF GRATE/RIM     | + (75.60) PROPOSED ELEVATION |
| <b>+</b> HP | HIGH POINT           | TRENCH DRAIN                 |
| /           | SWALE                | ──── SURFACE FLOW            |
|             | HIGH BANK            | 184 EXISTING                 |
|             | HIGH BANK            | CONTOUR LINE                 |
|             | PROP. INLET DRAIN,   | PROPOSED STORM SEWER         |
|             | (SEE CIVIL DRAWINGS) | SEE CIVIL DRAWINGS)          |
|             | JUNCTION BOX         | PERFORATED DRAIN PIPE        |
|             | (SEE CIVIL DRAWINGS) | 1% FLOW LINE SLOPE           |
| A           | SECTION MARKERS      | PROPOSED                     |
| SHT         | WITH SHEET NO.       | CONTOURS                     |

# INTERIM REVIEW ONLY

90% SUBMITTAL

THESE DOCUMENTS ARE FOR INTERIM REVIEW AND NOT FOR CONSTRUCTION, BIDDING OR PERMIT PURPOSES.
RESPONSIBLE LANDSCAPE ARCHITECT:
MICHAEL MAUER
TEXAS REGISTRATION NO. 1510
DATE: JANUARY 2021