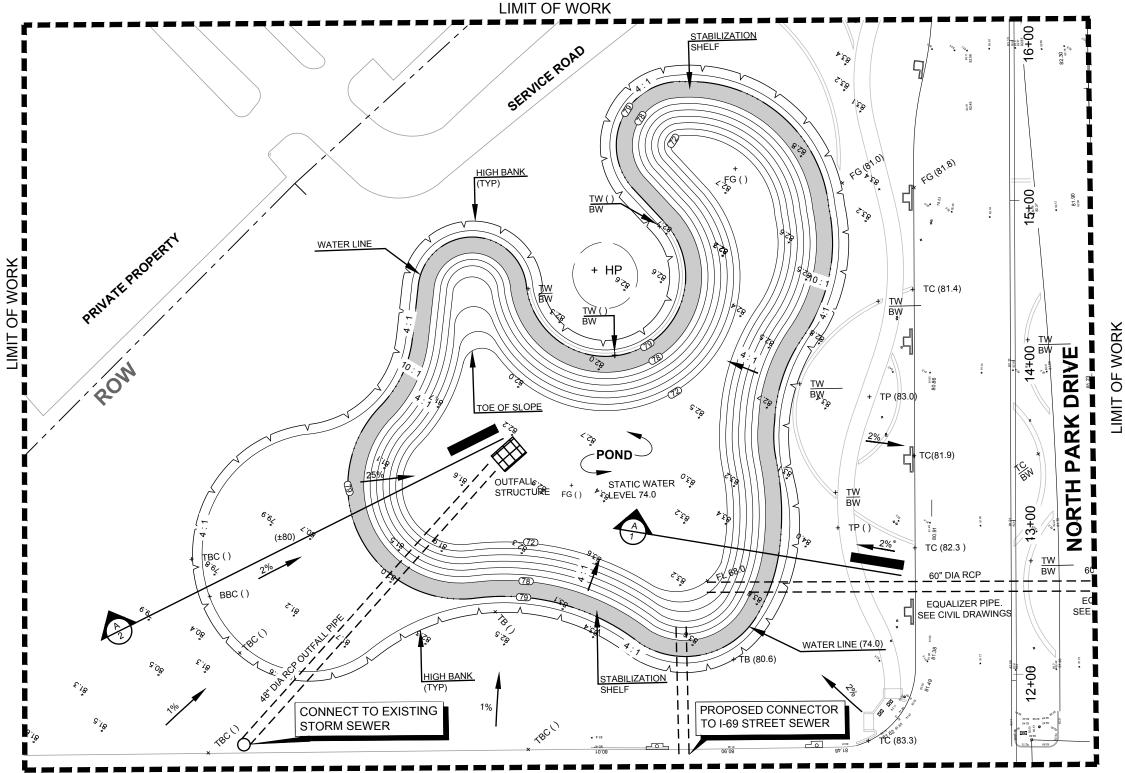

# GRADING NOTES A. CONTRACTOR TO VERIFY THE LOCATION AND CONDITIONS OF ALL UNDERGROUND UTILITIES IN THE FIELD.

- 3. ALL LANDSCAPE BERMS SHALL BE GRADED IN A SMOOTH AND CONTINUOUS MANNER WITH NO ABRUPT GRADE TRANSITIONS
- C. LANDSCAPE BERM ROUGH GRADING ELEVATIONS SHALL BE ±2" BELOW FINISHED GRADE TO ALLOW FOR INSTALLATION OF TOPSOIL DRESSING AND TURF SODDING/HYDROSEEDING.
- D. CONTRACTOR TO VERIFY EXISTING PROPERTY CORNER ELEVATIONS AND SITE BENCH MARKS SPOT ELEVATIONS IN THE FIELD. NOTIFY LANDSCAPE ARCHITECT IF DISCREPANCIES ARE PRESENT THAT WOULD OTHERWISE AFFECT THE PROPOSED LANDSCAPE GRADING DESIGN.
- E. LANDSCAPE AREAS SHALL DRAIN AT A MINIMUM SLOPE OF 2%, 1% FOR CONCENTRATED SWALES OR AS NOTED ON THE DRAWINGS. HARDSCAPE AREAS SHALL DRAIN AT A MINIMUM SLOPE OF 1% TO A MAXIMUM OF 5%. CROSS SLOPES FOR SIDEWALKS SHALL NOT EXCEED 2%.
- F. CONSTRUCTED PAVEMENT AREAS SHALL NOT HAVE MORE THAN 1/8" HIGH STANDING WATER IN A 10'-0" AREA.
- G. CONTRACTOR TO PROTECT EXISTING TREES THAT FALL WITHIN OR ADJACENT TO SITE GRADING ACTIVITIES. TREE PRESERVATION DEVICES SHALL BE INSTALLED AND MAINTAINED FOR THE DURATION OF THE CONSTRUCTION PERIOD.
- H. ALL RIGHTS-OF-WAY SHALL DRAIN TO PUBLIC STREET, ALL OTHERS AREAS TO DRAIN INTERNALLY UNLESS OTHERWISE NOTED ON THE DRAWINGS.
- CONTRACTOR SHALL IMPORT OFF-SITE FILL MATERIAL AS NECESSARY TO CREATE LANDSCAPE BERMS OR STOCKPILE FROM ON-SITE SOURCES IF PROVIDED FOR BY THE DRAWINGS AND/OR SEE SPECIFICATIONS.
- J. REFER TO CIVIL ENGINEERING DRAWINGS FOR SITE INLETS, PIPING, AND CONVEYANCE TO THE REQUIRED PUBLIC STORM WATER SYSTEM.

#### **GENERAL NOTES:**

- A. COORDINATE BENTONITE POND LINER WITH GEOTECHNICAL REPORT AND SITE CIVIL DRAWING
- SEE LANDSCAPE GENERAL NOTES SHEET 2 OF 2 FOR ADDITIONAL EXCAVATION, GRADING, AND POND LINING INFORMATION
- C. WASTE DISPOSAL IS INCIDENTAL AND NOT PAID FOR SEPARATE.

| SHEET QUANTITIES - POND GRADING |                                   |                                          |  |  |  |  |  |  |
|---------------------------------|-----------------------------------|------------------------------------------|--|--|--|--|--|--|
| DESCRIPTION                     | UNIT                              | QNTY.                                    |  |  |  |  |  |  |
| EXCAVATION (SPECIAL)            | CY                                | 17,923                                   |  |  |  |  |  |  |
| POND EDGE STABILIZATION         | CY                                | 227                                      |  |  |  |  |  |  |
|                                 |                                   |                                          |  |  |  |  |  |  |
|                                 | DESCRIPTION  EXCAVATION (SPECIAL) | DESCRIPTION UNIT EXCAVATION (SPECIAL) CY |  |  |  |  |  |  |

0 30 60 120 SCALE: 1"=120'

| GRADIN      | IG LEGEND            | -                            |
|-------------|----------------------|------------------------------|
| + TW        | TOP OF WALL          | O MANNHOLE                   |
| <b>+</b> TC | TOP OF CURB          | PP¤ POWER POLE               |
| <b>+</b> BC | BOTTOM OF CURB       | ◆ TB TOP OF BANK             |
| <b>+</b> TP | TOP OF PAVEMENT      | ♣ BB BOTTOM OF BANK          |
| + FG        | FINISH GRADE         | + 75.60 EXISTING ELEVATION   |
| + IG        | TOP OF GRATE/RIM     | + (75.60) PROPOSED ELEVATION |
| <b>+</b> HP | HIGH POINT           | TRENCH DRAIN                 |
| /           | SWALE                | ──── SURFACE FLOW            |
|             | HIGH BANK            | 184 EXISTING                 |
|             | HIGH BANK            | CONTOUR LINE                 |
|             | PROP. INLET DRAIN,   | PROPOSED STORM SEWER         |
|             | (SEE CIVIL DRAWINGS) | SEE CIVIL DRAWINGS)          |
|             | JUNCTION BOX         | PERFORATED DRAIN PIPE        |
|             | (SEE CIVIL DRAWINGS) | 1% FLOW LINE SLOPE           |
| A           | SECTION MARKERS      | PROPOSED                     |
| SHT         | WITH SHEET NO.       | CONTOURS                     |