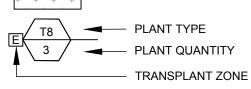

### TREE TRANSPLANT KEY:

- A ZONE A D ZONE D G ZONE G
  B ZONE B E ZONE E H ZONE H
- C ZONE C F ZONE F I ZONE I

PLANTING PLAN

NORTHPARK DRIVE

SHEET 2 OF 17

| ESIGNED: | FED. RD.<br>DIV. No. | STATE |     | CITY OF<br>HOUSTON WBS |                |                | HIGHWAY No. |           |  |
|----------|----------------------|-------|-----|------------------------|----------------|----------------|-------------|-----------|--|
| HECKED:  | 6                    | TEX   | (AS | SE                     | E TITLE SH     | EET            |             | cs        |  |
| RAWN:    | STATE                |       | CC  | UNTY                   | CONTROL<br>No. | SECTION<br>No. | JOB<br>No.  | SHEET No. |  |
| :HECKED: | HOU                  |       | НА  | RRIS                   | 0912           | 37             | 232         | 675       |  |

# TREE TRANSPLANT KEY:

- A ZONE A D ZONE D G ZONE G
- B ZONE B E ZONE E H ZONE H

  C ZONE C F ZONE F I ZONE I

## TREE TRANSPLANT KEY:

- A ZONE A D ZONE D G ZONE G
- B ZONE B E ZONE E H ZONE H
- C ZONE C F ZONE F I ZONE I

PLANTING PLAN
SHEET 5 OF 17

| DESIGNED: | FED. RD. STA |       | TE CITY OF HOUSTON WBS |                | HIGHWAY No.    |            |           |
|-----------|--------------|-------|------------------------|----------------|----------------|------------|-----------|
| CHECKED:  | 6            | TEXAS |                        | E TITLE SH     |                | cs         |           |
| DRAWN:    | STATE        |       | COUNTY                 | CONTROL<br>No. | SECTION<br>No. | JOB<br>No. | SHEET No. |
| CHECKED:  | HOU          | H     | IARRIS                 | 0912           | 37             | 232        | 678       |