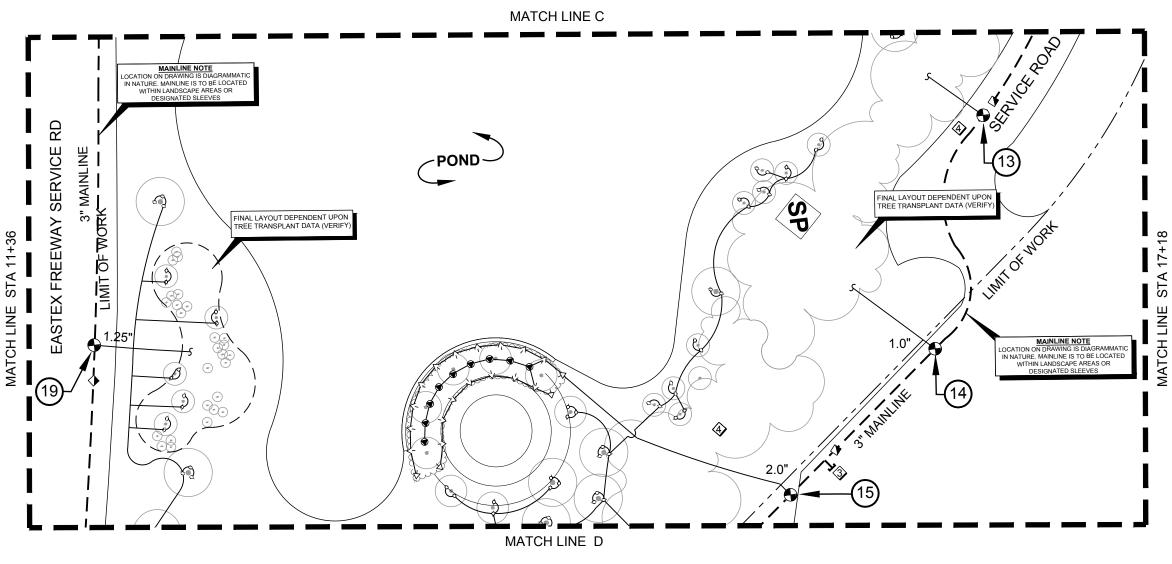

No. | STA       |    |               | CITY OF<br>OUSTON V | /BS            | HIGHWAY No. |           |  |
|-----------|----------------------|-----------|----|---------------|---------------------|----------------|-------------|-----------|--|
|           | DIV. 110.            |           |    | 1100010111100 |                     |                |             |           |  |
| CHECKED:  | 6                    | TEXAS SEI |    | E TITLE SH    | EET                 |                | cs          |           |  |
| DRAWN:    | STATE                |           |    | UNTY          | CONTROL<br>No.      | SECTION<br>No. | JOB<br>No.  | SHEET No. |  |
| CHECKED:  | HOU                  |           | НА | RRIS          | 0912                | 37             | 232         | 652       |  |





# **IRRIGATION PLAN NOTES:**

- 1 PROPOSED 4" SLEEVE
- 2 PROPOSED 6" SLEEVE
- 3 EXPANSION STUB, SEE DETAIL 6, SHEET 2 OF 7
- HAND DIG ONLY WHEN WORKING WITHIN EXISTING TREE CANOPY

### IRRIGATION NOTE:

- SEE LANDSCAPE GENERAL NOTES SHEET 1 OF FOR ADDITIONAL IRRIGATION INFORMATION
- SEE IRRIGATION DETAILS SHEET 5 OF 7 FOR PLAN LEGEND



0 25 50 SCALE: 1"=50'



VALVE ID NO.

REMOTE CONTROL VALVE QUICK COUPLER

LINE SIZED ISOLATION VALVE CHECK VALVE (LINE SIZE)

MAINLINE (SCH-40 PVC)

LATERAL LINE

С IRRIGATION CONTROLLER

PRESSURE BACKFLOW DEVICE

 $\langle W \rangle$ 

WELL PUMP (SEE MEP DRAWINGS)



IRRIGATION PUMP SLEEVE / BORE



TREE WATERING BAG



TREE BUBBLER





INTERIM REVIEW ONLY

90% SUBMITTAL

THESE DOCUMENTS ARE FOR INTERIM REVIEW AND NOT FOR CONSTRUCTION, BIDDING OR PERMI