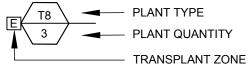

### TREE TRANSPLANT KEY:

- A ZONE A D ZONE D G ZONE G
  B ZONE B E ZONE E H ZONE H
- C ZONE C F ZONE F I ZONE I

PLANTING PLAN

NORTHPARK DRIVE

SHEET 2 OF 17

| ESIGNED: | FED. RD.<br>DIV. No. | STATE |     | CITY OF<br>HOUSTON WBS |                |                | HIGHWAY No. |           |  |
|----------|----------------------|-------|-----|------------------------|----------------|----------------|-------------|-----------|--|
| HECKED:  | 6                    | TEX   | (AS | SE                     | E TITLE SH     | EET            |             | cs        |  |
| RAWN:    | STATE                |       | CC  | UNTY                   | CONTROL<br>No. | SECTION<br>No. | JOB<br>No.  | SHEET No. |  |
| :HECKED: | HOU                  |       | НА  | RRIS                   | 0912           | 37             | 232         | 675       |  |

# TREE TRANSPLANT KEY:

- A ZONE A D ZONE D G ZONE G
- B ZONE B E ZONE E H ZONE H

  C ZONE C F ZONE F I ZONE I

## TREE TRANSPLANT KEY:

- A ZONE A D ZONE D G ZONE G
- B ZONE B E ZONE E H ZONE H
- C ZONE C F ZONE F I ZONE I

PLANTING PLAN
SHEET 5 OF 17

| DESIGNED: | FED. RD. STA |       | TE CITY OF HOUSTON WBS |                | HIGHWAY No.    |            |           |
|-----------|--------------|-------|------------------------|----------------|----------------|------------|-----------|
| CHECKED:  | 6            | TEXAS |                        | E TITLE SH     |                | cs         |           |
| DRAWN:    | STATE        |       | COUNTY                 | CONTROL<br>No. | SECTION<br>No. | JOB<br>No. | SHEET No. |
| CHECKED:  | HOU          | H     | IARRIS                 | 0912           | 37             | 232        | 678       |